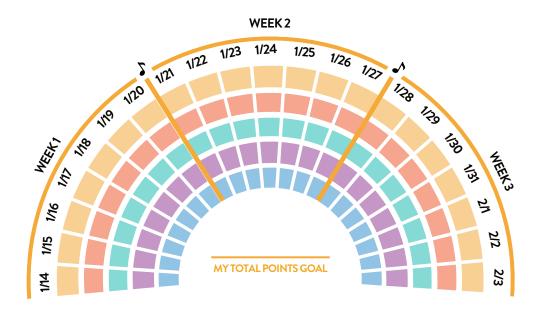

## SUZUKI PRACTICE-A-THON TRACKER

### **TALLY YOUR POINTS!**

WEEK 1 POINTS: \_\_\_\_

WEEK 2 POINTS: \_\_\_\_

WEEK 3 POINTS: \_\_\_\_\_

## TOTAL POINTS: \_\_\_

(max possible points = 105)

#### **COLOR KEY (1 POINT PER BOX)**

- I PRACTICED (ANY AMOUNT) (GOAL \_\_\_\_)
- I LISTENED TO MY SUZUKI MUSIC (GOAL \_\_\_\_)
- I ATTENDED A LIVE MUSIC PERFORMANCE (GOAL \_\_\_\_)
- I PARTICIPATED IN A PERFORMANCE (GOAL \_\_\_\_)
- I DID A GOOD DEED (GOAL \_\_\_\_)

Use this sheet to keep track of your points for the Practice-a-thon! Set your total points goals, then check off a box for every activity you do in a day. Tally up all of your checks to determine your points and log them in DoJiggy at the end of every week.