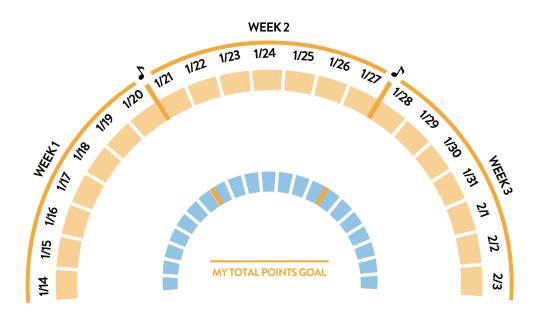

# SUZUKI PRACTICE-A-THON TRACKER

| TALLY YOUR POIN |
|-----------------|
|-----------------|

WEEK 1 POINTS: \_\_\_\_\_

WEEK 2 POINTS: \_\_\_\_\_

WEEK 3 POINTS: \_\_\_\_\_

TOTAL POINTS:

#### **COLOR KEY (1 POINT PER BOX)**

- I PRACTICED (ANY AMOUNT) (GOAL\_\_\_\_)
  - I DID A GOOD DEED (GOAL\_\_\_)

Use this sheet to keep track of your points for the Practice-a-thon! Set your total points goals, then check off a box for every activity you do in a day. Tally up all of your checks to determine your points and log them in DoJiggy at the end of every week.

LOGIN TO DOJIGGY